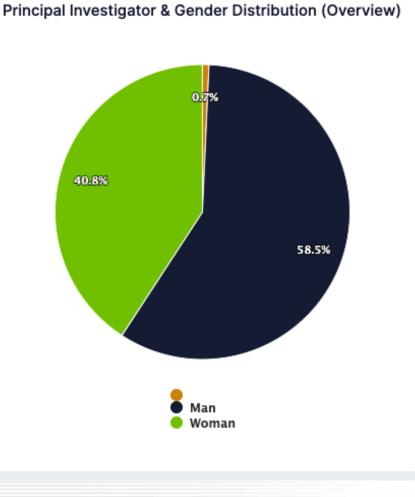

Computation of total budgets per Gender

Computation of total projects per Gender per unit