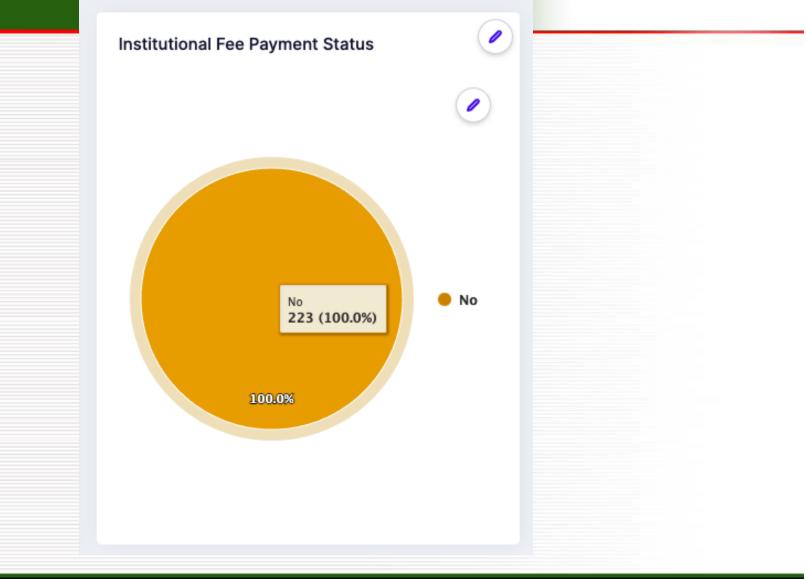

MAKERERE UNIVERSI

Quick view of project information

| Project Title                  | Campaign Worker Digital payment Evidence Building                                                                                                                                    |  |  |  |
|--------------------------------|--------------------------------------------------------------------------------------------------------------------------------------------------------------------------------------|--|--|--|
| University Unit                | CHS                                                                                                                                                                                  |  |  |  |
| Sub-Unit/School or Department  | • SPH                                                                                                                                                                                |  |  |  |
| Summary of Project Objective   | To enhance and inform national, regional & global efforts to digitize payout for health workers by fostering and<br>supporting evidence based decision making in sub saharan Africa. |  |  |  |
| Summary of Expected Outputs    | To enhance and inform national, regional & global efforts to digitize payout for health workers by fostering and<br>supporting evidence based decision making in sub saharan Africa. |  |  |  |
| Principal Investigator         | Professor Peter Waiswa                                                                                                                                                               |  |  |  |
| Principal Investigators Gender | Man                                                                                                                                                                                  |  |  |  |
| Co Principal Investigator      |                                                                                                                                                                                      |  |  |  |
| Project Funder                 | Bill & Mellinda Gates Foundation                                                                                                                                                     |  |  |  |
| Country                        | United States                                                                                                                                                                        |  |  |  |
| Project Start Date             |                                                                                                                                                                                      |  |  |  |
| Project End Date               |                                                                                                                                                                                      |  |  |  |
| Expected Project Duration      | 3 YEARS                                                                                                                                                                              |  |  |  |
| Sustainable Development Goal   | Goal 3: Good health and Well-being                                                                                                                                                   |  |  |  |
| Project Status                 | NEW/TO START                                                                                                                                                                         |  |  |  |
| Currency                       | USD                                                                                                                                                                                  |  |  |  |
| Grant Budget of the Project    | 3499644                                                                                                                                                                              |  |  |  |
| Institutional Fee              | No                                                                                                                                                                                   |  |  |  |