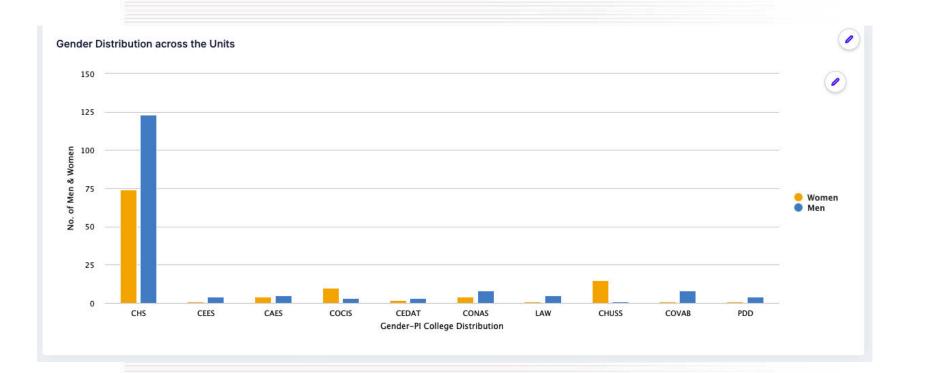

Computation of total budgets per Gender

Computation of total projects per Gender per unit