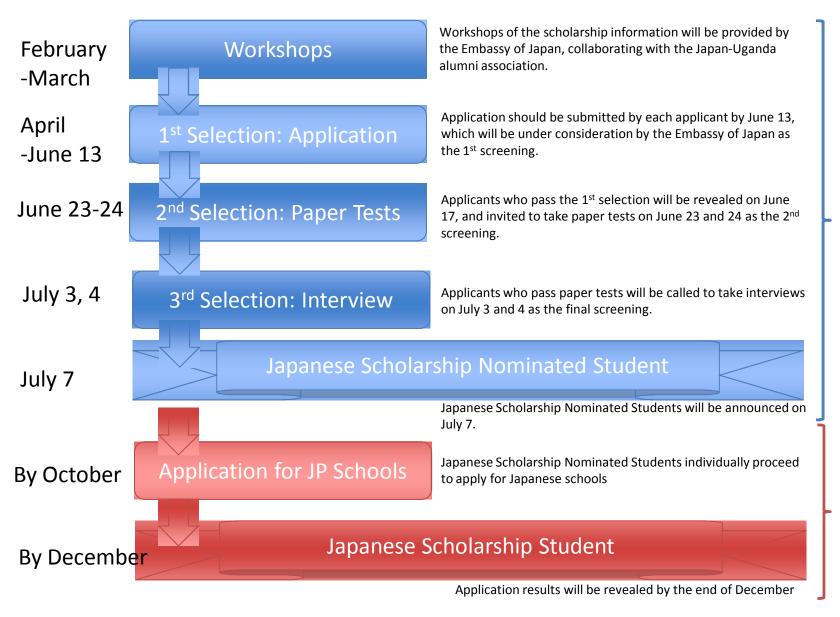

## JAPANESE GOVERNMENT SCHOLARSHIP 2015

Selection by the Embassy of Japan

Selection by JP Schools