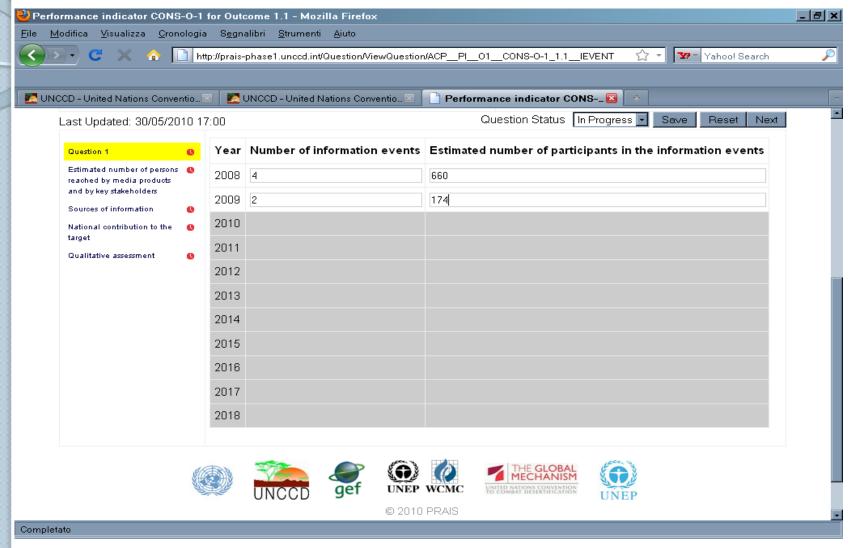

#### **EXAMPLE 13:**

| source                   | URL        | contact       | information event                   | type of       | year | dates      | place     | ln? | estimated      | Comments |
|--------------------------|------------|---------------|-------------------------------------|---------------|------|------------|-----------|-----|----------------|----------|
| •                        | <b>-</b>   | -             |                                     | event         | •    | <b>-</b>   | •         | -   | participants 🔻 |          |
|                          |            |               | sensitisation workshop for          |               |      |            |           |     |                |          |
| The New Vision website   | http://ww  | Ms. Mugisa    | journalists                         | workshop      | 2008 | 17 sep     | Kampala   | X   | 35             |          |
|                          |            |               | Agro-biodiversity and Biotechnology |               |      |            |           |     |                |          |
|                          |            |               | Program Project monitoring and      |               |      |            |           |     |                |          |
|                          |            |               | evaluation Workshop on drought      |               |      |            |           |     |                |          |
| Uganda Christian Univers | http://ucu | Mr.Muoma      | Tolerant Maize Project              | workshop      | 2009 | 4-8 aug    | Kampala   | X   | 80             |          |
|                          |            |               | Regional drought decision planning  |               |      |            |           |     |                |          |
| Relief Web               | http://och | Ms. Sekyewa   | and coordination Workshop           | workshop      | 2008 | 18 -22 aug | Moroto    | X   | 160            |          |
|                          |            |               | Press Conference by Emergency       |               |      |            |           |     |                |          |
| United Nations Departme  | http://ww  | w.un.org/News | Relief Coordinator                  | press confere | 2008 | 7 Мау      | Kampala   | X   | 123            |          |
| IAHR Africa              |            |               | Int. Symposium on Water the         |               |      |            |           |     |                |          |
| Division                 | http://www | w.iahr.net/   | Lifeblood of Africa                 | symposium     | 2008 | 8-12 oct   | Kampala   | X   | 342            |          |
|                          |            |               |                                     |               |      |            | Mweya,    |     |                |          |
|                          |            |               |                                     |               |      |            | Queen     |     |                |          |
|                          |            |               |                                     |               |      |            | Elizabeth |     |                |          |
|                          |            |               | Conference on Ecology and           |               |      |            | National  |     |                |          |
|                          |            |               | Sustainable Natural Resource        |               |      |            | Park      |     |                |          |
| Makerere University      | http://mak | Byarujali     | Management for Development          | conference    | 2009 | nov        | Uganda,   | X   | 94             |          |
|                          |            |               |                                     |               |      |            |           |     |                |          |
|                          |            |               | SUM 2009                            |               | 2    |            |           |     | 174            |          |
|                          |            |               | SUM 2008                            |               | 4    |            |           |     | 660            |          |

# CONS-O-1 example: input to PRAIS **EXAMPLE 14**: