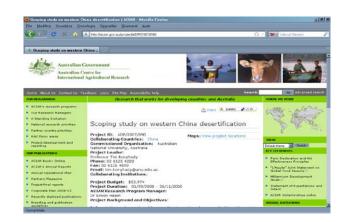

## Scoping study on western China desertification

Project ID:

ADP/2007/090

Commissioned Organisation:

Australian National University, Australia

Extracted from: <a href="http://aciar.gov.au/project/ADP/2007/090">http://aciar.gov.au/project/ADP/2007/090</a>

DLDD-related project where the implementing organization is a Science and Technology Institution (The Australian National University) > to be reported by the UNCCD national focal point of China, where the scoping study took place