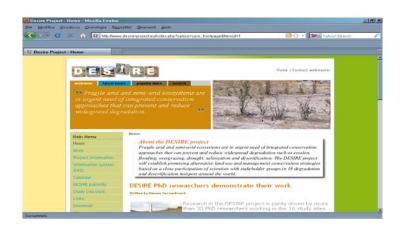

#### **EXAMPLE 5:**

Source: <a href="http://www.desire-project.eu/index.php?option=com\_frontpage&Itemid=1">http://www.desire-project.eu/index.php?option=com\_frontpage&Itemid=1</a>

DESIRE is a research-project on arid and semi-arid ecosystems funded under the EU 6th Framework Programme. The project brings together research institutes and NGOs from around the world > to be reported by the UNCCD national focal points of those countries where the project is implemented, if one or more national CSOs/STIs are involved.