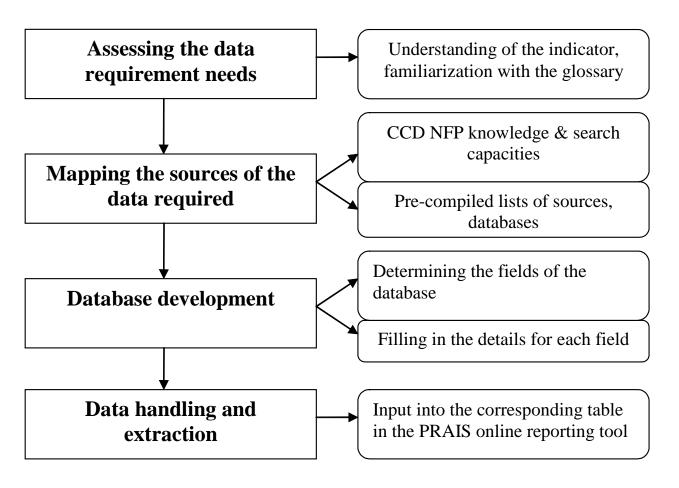

Reference Centres and Regional Partners in the Performance Review and Assessment of Implementation of the Strategy (PRAIS) Project

31 May - 4 June 2010, FAO Rome

Next is a practical demonstration on the use of the PRAIS portal for online reporting on performance indicators.

#### Before start reporting.....

- Did you read the explanatory texts provided for each indicator, including, eventually, relevant background documents as ICCD/CRIC(8)/5/Add. 1 and Add.2?
- Did you consult the glossary to get the precise meaning of the terms/concepts used in the templates and questions?

If you know exactly what you are reporting about and if you feel confident with the terminology used, you can proceed.

The online reporting tool of PRAIS allows you to start the UNCCD reporting process on any performance indicator (no compulsory order), at any time.

The reporting foresees three types of input:

- selection of multiple choices
- narrative information (free text)
- quantitative data (numbers in tables)

- Multiple choices imply the selection of standard replies.
- Standard replies may give you two different options:
  - only one selection is possible
  - multiple selection is possible
- One selection is due for the 'yes/no' replies and for the rating of replies in the qualitative assessment of the indicators (not important, important, very important).
- When a multiple selection is possible, a free text box is also provided to report on options that are not included in the standard replies. This narrative information needs to be limited in length. The maximum length allowed is specified in brackets.

#### Determining the quantitative data to be inputted into tables requires some background work.

## In particular, this background work is needed for the following indicators:

| CONS-0-1  | 2 tables |
|-----------|----------|
| CONS-O-3  | 1 table  |
| CONS-O-4  | 1 table  |
| CONS-O-13 | 1 table  |
| CONS-O-17 | 2 tables |
| CONS-0-18 | 1 table  |

Next are a few concrete examples of the type of information to be considered for some of the indicators and suggestions on how to develop simple databases underpinning the data to be included in the templates.