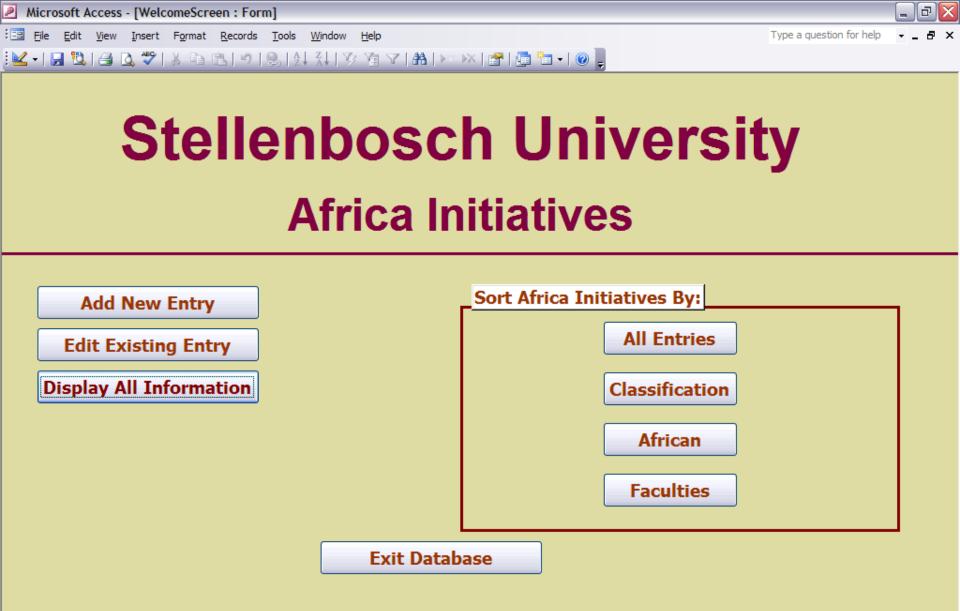

Derived from the Millennium Development Goals of the UN

- Start with what we have, then identify where we must go
- Create an image/typology of SU's African involvement and from there develop an approach for Africa
- Database of Africa Initiatives
  - Records all joint research, teaching, development projects

| Microsoft Access - [Display All Information]                                    |                                                              |                                                                  |                  | #                      |            |  |  |
|---------------------------------------------------------------------------------|--------------------------------------------------------------|------------------------------------------------------------------|------------------|------------------------|------------|--|--|
| Eile Edit View                                                                  | Insert Format <u>R</u> ecords <u>T</u> ools <u>W</u> indow I | <u>H</u> elp                                                     |                  | Type a question for h  | nelp 🗸 🗗 🗶 |  |  |
| 1 🗠 - I 🖬 🖏 🖪 🖻                                                                 | ), 🍄   X, 🗈 🖹   🔊   S,   1 🕹   X 🕴 🎸                         |                                                                  |                  |                        |            |  |  |
|                                                                                 | •   • B I <u>U</u>                                           | ]≣≣≣  <u>\$</u> + A+  <u>/</u> +  <sup>™</sup> +  <mark>-</mark> |                  |                        |            |  |  |
| STELLENBOSCH UNIVERSITY: AFRICA INITIATIVES                                     |                                                              |                                                                  |                  |                        |            |  |  |
| Acronym: ASN                                                                    | APP Project Number:                                          | AS001                                                            | Re               | turn to Welcome Scre   | en         |  |  |
| <b>Classification:</b>                                                          | Agricultural economics                                       |                                                                  | Print            | Full Report For This P | roject     |  |  |
| Full Title: Agri                                                                | business in Sustainable Natura                               | al African Plant Products                                        |                  |                        |            |  |  |
| · · · · · · · · · · · · · · · · · · ·                                           |                                                              |                                                                  |                  |                        |            |  |  |
|                                                                                 |                                                              |                                                                  |                  |                        |            |  |  |
| Website: http://www.asnapp.org/                                                 |                                                              |                                                                  |                  |                        |            |  |  |
| Stellenbosch Partner(s) Africa Partner(s) Other Partner(s) Project Data Funding |                                                              |                                                                  |                  |                        |            |  |  |
| ProjectNumber                                                                   | AS001                                                        | ResponsiblePerson                                                | Mr Elton Jefthas |                        |            |  |  |
| PartnerType                                                                     | Stellenbosch                                                 | ContactPerson                                                    | Dr Emmy Reinten  |                        |            |  |  |
| Faculty                                                                         | AgriSciences                                                 | EmailAddress                                                     | emmy@sun.ac.za   |                        |            |  |  |
| Unit                                                                            | Department of Agronomy                                       | TelephoneNumber                                                  | (021) 808 2922   |                        |            |  |  |
| Relation                                                                        | SUEntity                                                     | FaxNumber                                                        |                  |                        |            |  |  |
| AnchorPartner                                                                   |                                                              | FurtherInformation                                               |                  |                        |            |  |  |
| Interaction                                                                     |                                                              |                                                                  |                  |                        |            |  |  |
| Website                                                                         | http://academic.sun.ac.za/agron/                             |                                                                  |                  |                        |            |  |  |
| website                                                                         |                                                              |                                                                  |                  |                        |            |  |  |
| Record:                                                                         | 1 •••• of 2                                                  |                                                                  |                  |                        |            |  |  |
|                                                                                 |                                                              |                                                                  |                  |                        |            |  |  |
| Record:                                                                         | 22 • • • • • • • • • • • • • • • • • •                       |                                                                  |                  |                        |            |  |  |
| Form View                                                                       |                                                              |                                                                  |                  |                        | SCRL       |  |  |

| Microsoft Access - [Display All Information]                                    |                                                                                                 |                                                                                                                                                                                                                                                                              |                                                  |                                                      | ===                      |                         | . 8 🗙 |
|---------------------------------------------------------------------------------|-------------------------------------------------------------------------------------------------|------------------------------------------------------------------------------------------------------------------------------------------------------------------------------------------------------------------------------------------------------------------------------|--------------------------------------------------|------------------------------------------------------|--------------------------|-------------------------|-------|
| Eile Edit                                                                       | <u>View Insert Format Records Tools Window Help</u> Type a question for he                      |                                                                                                                                                                                                                                                                              |                                                  |                                                      | Type a question for help | - 8 ×                   |       |
| i 🔽 -   🔒 🖄                                                                     | ╡╘ <mark>┷</mark> ╶╴  🛃 🔁   🚔 🖎 ॐ   🔏 🖻   °   ⊗,   ≵↓ Ã↓   🌾 🏹 👍 🍞   ♣   ▶። 👀   🚰   👼 🛅 -   ⑧ 📮 |                                                                                                                                                                                                                                                                              |                                                  |                                                      |                          |                         |       |
| -                                                                               | MS Sans Serif                                                                                   | • 10 • B I <u>U</u>   ≣ ≣ ≡   <u>3</u>                                                                                                                                                                                                                                       | ≥ •   <u>A</u> •   <u>⊿</u> •   <mark>_</mark> • |                                                      |                          |                         |       |
| STELLENBOSCH UNIVERSITY: AFRICA INITIATIVES                                     |                                                                                                 |                                                                                                                                                                                                                                                                              |                                                  |                                                      |                          |                         |       |
| Acronym:                                                                        | ASNAPP                                                                                          | Project Number: AS001                                                                                                                                                                                                                                                        |                                                  |                                                      | Return                   | to Welcome Screen       |       |
| Classificat                                                                     | <b>ion:</b> Agric                                                                               | cultural economics                                                                                                                                                                                                                                                           |                                                  |                                                      | Print Full               | Report For This Project | t     |
| Full Title:                                                                     | Full Title: Agribusiness in Sustainable Natural African Plant Products                          |                                                                                                                                                                                                                                                                              |                                                  |                                                      |                          |                         |       |
|                                                                                 |                                                                                                 |                                                                                                                                                                                                                                                                              |                                                  |                                                      |                          |                         |       |
| Website: http://www.asnapp.org/                                                 |                                                                                                 |                                                                                                                                                                                                                                                                              |                                                  |                                                      |                          |                         |       |
| Stellenbosch Partner(s) Africa Partner(s) Other Partner(s) Project Data Funding |                                                                                                 |                                                                                                                                                                                                                                                                              |                                                  |                                                      |                          |                         |       |
| Proj                                                                            | ject Type                                                                                       | Development                                                                                                                                                                                                                                                                  | Secondary Cla                                    | ssification                                          | Food scienc              | ces and technology      |       |
| Proje                                                                           | ect Scope                                                                                       | Level 1                                                                                                                                                                                                                                                                      |                                                  |                                                      |                          |                         |       |
|                                                                                 | Task                                                                                            | To help create and develop successful African<br>businesses in the natural products sector by providing<br>income, employment and development through<br>environmentally and socially conscious sustainable                                                                  | Keywords<br>Timeframe:                           | natural plant pr<br>agribusiness, M<br>phytomedicina | /Ipuntu herbal           |                         |       |
| Method And                                                                      | l Sources                                                                                       | Project indicator based (technology transfer & market<br>linkage establishment with entrepreneurs and<br>community development). Collaboration between<br>project partners and local communities aim to:                                                                     | Start Da<br>EndDa                                |                                                      | 01/01/1999               |                         |       |
|                                                                                 | Output                                                                                          | Various in different countries, e.g. in SA: Wupperthal,<br>Haarlem & Ericaville indigenous tea production – from<br>organic production; post-harvest and marketing.<br>Greenhouse technology implementation through<br>training courses and technology transfer. See website | Activity                                         | Active                                               | 9                        |                         |       |
| Record: 🚺 🖣                                                                     | 22                                                                                              | ▶1 ▶* of 96                                                                                                                                                                                                                                                                  |                                                  |                                                      |                          |                         |       |
| Form View                                                                       |                                                                                                 |                                                                                                                                                                                                                                                                              |                                                  |                                                      |                          |                         | SCRL  |
|                                                                                 |                                                                                                 |                                                                                                                                                                                                                                                                              |                                                  |                                                      |                          |                         |       |

| Microsoft Access - [Display All Information]                                    |                                                    |                                                                | 333                  |                                  |  |  |
|---------------------------------------------------------------------------------|----------------------------------------------------|----------------------------------------------------------------|----------------------|----------------------------------|--|--|
| Eile Edit View                                                                  | Insert Format Records Tools Window Help            |                                                                |                      | Type a question for help 👻 🗕 🗗 🗙 |  |  |
| ۵ کا 🗳 🖬 ۱۰ 🖉                                                                   | ↓ 🍄   X 🗈 🖭   ∽   S.   2 ↓ X↓   🎸                  |                                                                |                      |                                  |  |  |
| - MS Sa                                                                         | ans Serif - 10 - <b>B Z</b> <u>U</u>               | ≣ ≣ ≣   <u>≫</u> •   <u>A</u> •   <u>⊿</u> •   <mark></mark> • |                      |                                  |  |  |
| STELLENBOSCH UNIVERSITY: AFRICA INITIATIVES                                     |                                                    |                                                                |                      |                                  |  |  |
| Acronym: ASN                                                                    | APP Project Number:                                | AS001                                                          | Ret                  | urn to Welcome Screen            |  |  |
| <b>Classification:</b>                                                          | Agricultural economics                             |                                                                | Print F              | ull Report For This Project      |  |  |
| Full Title: Agril                                                               | ousiness in Sustainable Natura                     | al African Plant Products                                      |                      |                                  |  |  |
| · · · · · · · · · · · · · · · · · · ·                                           |                                                    |                                                                |                      |                                  |  |  |
|                                                                                 |                                                    |                                                                |                      |                                  |  |  |
| Website: http://www.asnapp.org/                                                 |                                                    |                                                                |                      |                                  |  |  |
| Stellenbosch Partner(s) Africa Partner(s) Other Partner(s) Project Data Funding |                                                    |                                                                |                      |                                  |  |  |
| ProjectNumber                                                                   | AS001                                              | ResponsiblePerson                                              | Dr Davies M Lungu    |                                  |  |  |
| PartnerType                                                                     | Africa                                             | ContactPerson                                                  | Dr Davies M Lungu    |                                  |  |  |
| Institution                                                                     | University of Zambia                               | EmailAddress                                                   | dlunqu@aqric.unza.zm |                                  |  |  |
| City                                                                            | Lusaka                                             |                                                                | +260 1 295 655       |                                  |  |  |
| Country                                                                         | Zambia                                             | TelephoneNumber                                                | +260 1 235 655       |                                  |  |  |
| AnchorPartner                                                                   |                                                    | FaxNumber                                                      |                      |                                  |  |  |
| Unit                                                                            | Crop Science                                       | FurtherInformation                                             |                      |                                  |  |  |
| Interaction                                                                     |                                                    |                                                                |                      |                                  |  |  |
|                                                                                 | http://www.unza.zm/schools/agric/                  |                                                                |                      |                                  |  |  |
| Website                                                                         | mp.//www.unza.zm/schools/agnc/                     |                                                                |                      |                                  |  |  |
|                                                                                 |                                                    |                                                                |                      |                                  |  |  |
| Record:                                                                         | 1 <b>) ) ) *</b> of 9<br>22 <b>) ) ) ) *</b> of 96 |                                                                |                      |                                  |  |  |
| RECORD: 1                                                                       |                                                    |                                                                |                      |                                  |  |  |