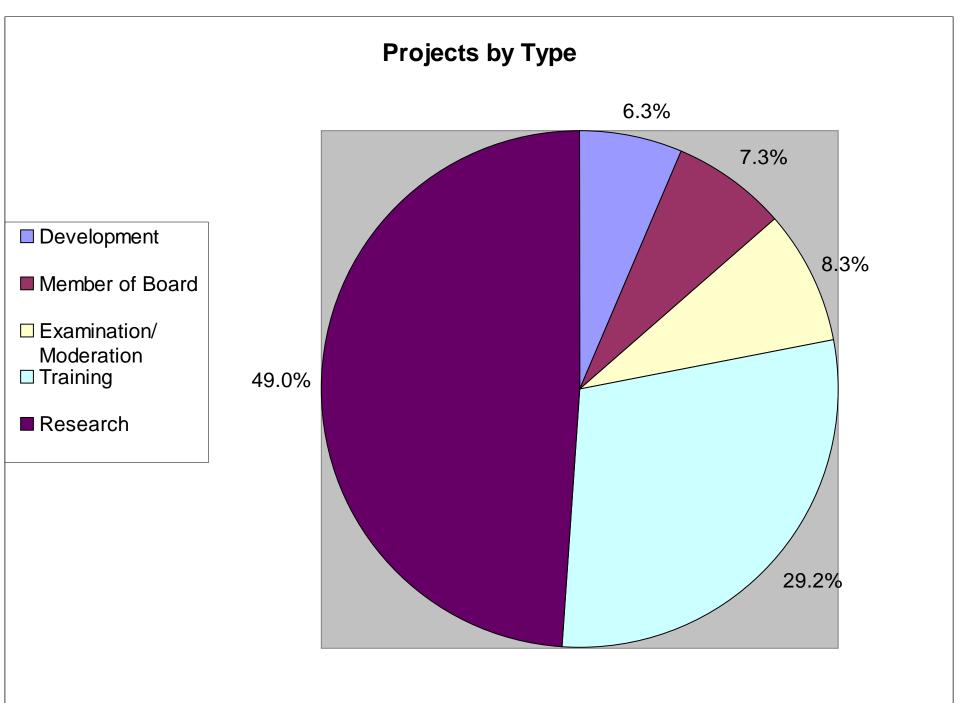

- Projects recorded (Jan 2009): 135
  - Updated continuously
  - More than 50% research collaboration and 30% teaching
  - Human sciences 40%, Health 30%, Science 30%
- Total number of partners involved: 450
  - Stellenbosch partners: 130
  - African partners: 180 (from 30 countries)
  - Other South African partners: 58
  - "Northern" partners (N-S-S): 80
- Graphical representation of projects and partners follows: