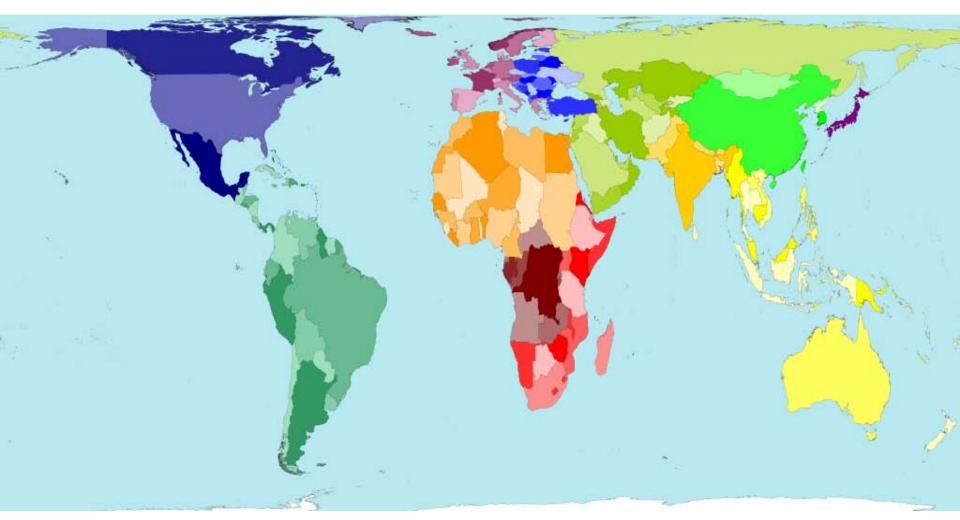

## **African Partners by Country**

- Reporting on Africa initiatives
- Mailing lists and contacts for calls/conferences
- Ranking departments for their African involvement
- Identifying possible partners:
  - Four institutional MoU's signed
  - Numerous new project partners identified
- Comparing SS with SSN projects, including funding partners
- Other partnership datasets