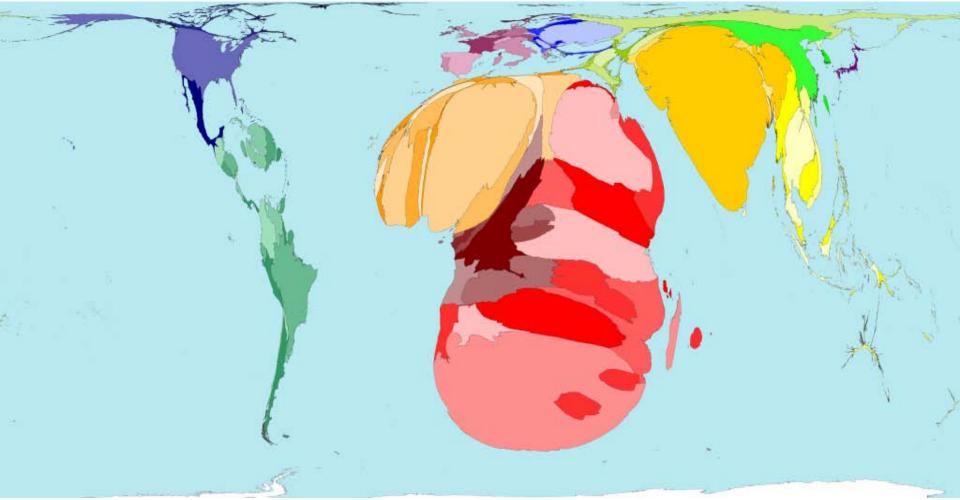

- Projects recorded (Jan 2009): 135
  - Updated continuously
  - More than 50% research collaboration and 30% teaching
  - Human sciences 40%, Health 30%, Science 30%
- Total number of partners involved: 450
  - Stellenbosch partners: 130
  - African partners: 180 (from 30 countries)
  - Other South African partners: 58
  - "Northern" partners (N-S-S): 80
- Graphical representation of projects and partners follows:

## **African Partners by Country**

- Reporting on Africa initiatives
- Mailing lists and contacts for calls/conferences
- Ranking departments for their African involvement
- Identifying possible partners:
  - Four institutional MoU's signed
  - Numerous new project partners identified
- Comparing SS with SSN projects, including funding partners
- Other partnership datasets