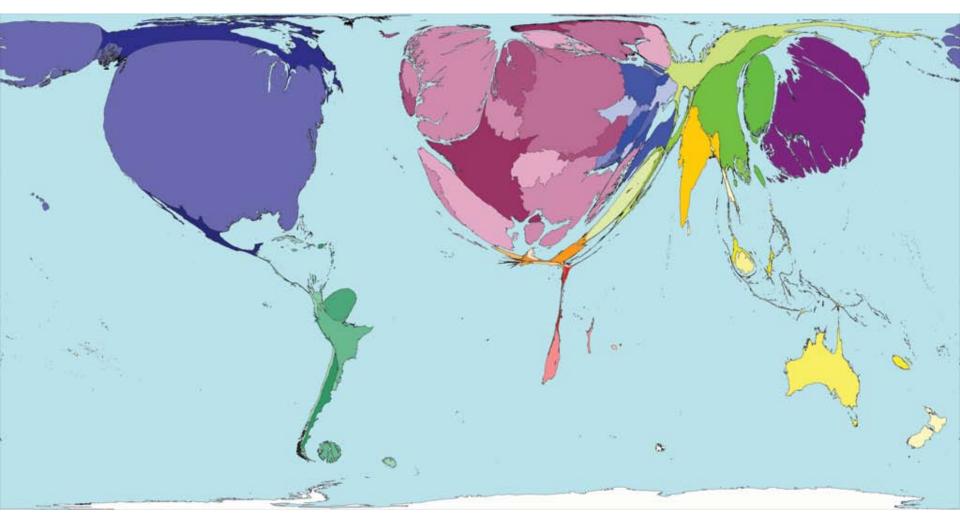

- Projects recorded (Jan 2009): 135
  - Updated continuously
  - More than 50% research collaboration and 30% teaching
  - Human sciences 40%, Health 30%, Science 30%
- Total number of partners involved: 450
  - Stellenbosch partners: 130
  - African partners: 180 (from 30 countries)
  - Other South African partners: 58
  - "Northern" partners (N-S-S): 80
- Graphical representation of projects and partners follows:

## **African Partners by Country**

- Reporting on Africa initiatives
- Mailing lists and contacts for calls/conferences
- Ranking departments for their African involvement
- Identifying possible partners:
  - Four institutional MoU's signed
  - Numerous new project partners identified
- Comparing SS with SSN projects, including funding partners
- Other partnership datasets