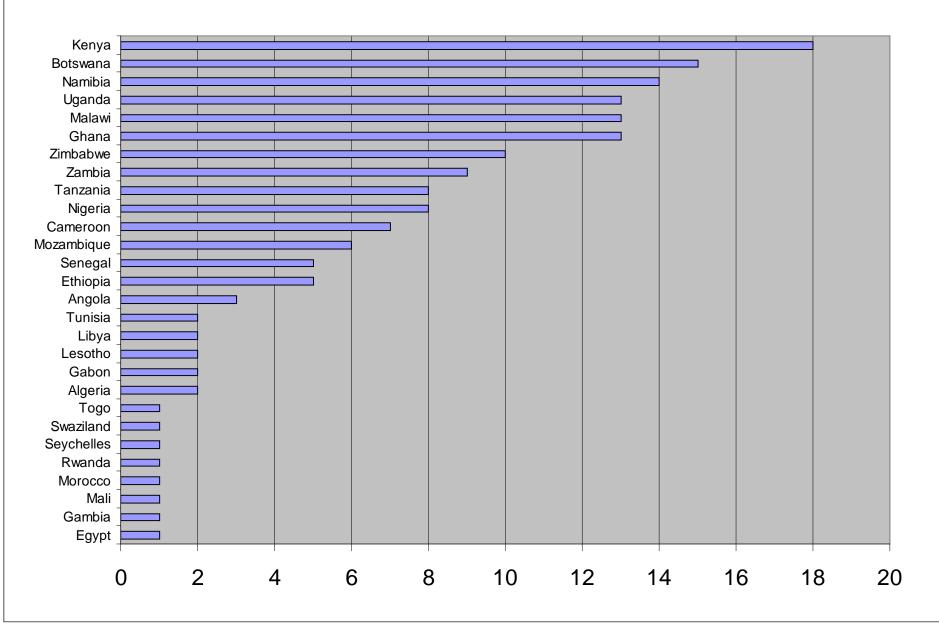

- Projects recorded (Jan 2009): 135
  - Updated continuously
  - More than 50% research collaboration and 30% teaching
  - Human sciences 40%, Health 30%, Science 30%
- Total number of partners involved: 450
  - Stellenbosch partners: 130
  - African partners: 180 (from 30 countries)
  - Other South African partners: 58
  - "Northern" partners (N-S-S): 80
- Graphical representation of projects and partners follows:

## **African Partners by Country**

- Reporting on Africa initiatives
- Mailing lists and contacts for calls/conferences
- Ranking departments for their African involvement
- Identifying possible partners:
  - Four institutional MoU's signed
  - Numerous new project partners identified
- Comparing SS with SSN projects, including funding partners
- Other partnership datasets