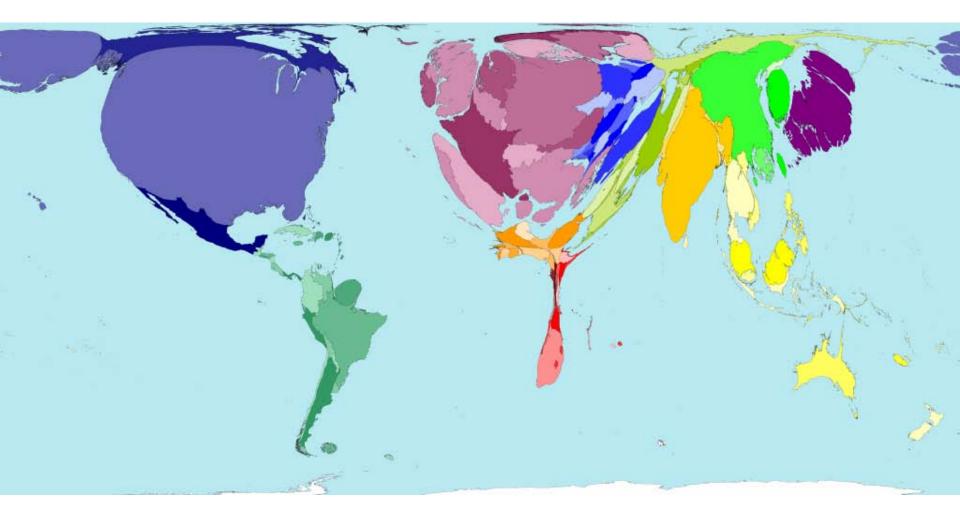

- Projects recorded (Jan 2009): 135
  - Updated continuously
  - More than 50% research collaboration and 30% teaching
  - Human sciences 40%, Health 30%, Science 30%
- Total number of partners involved: 450
  - Stellenbosch partners: 130
  - African partners: 180 (from 30 countries)
  - Other South African partners: 58
  - "Northern" partners (N-S-S): 80
- Graphical representation of projects and partners follows:

## **African Partners by Country**

- Reporting on Africa initiatives
- Mailing lists and contacts for calls/conferences
- Ranking departments for their African involvement
- Identifying possible partners:
  - Four institutional MoU's signed
  - Numerous new project partners identified
- Comparing SS with SSN projects, including funding partners
- Other partnership datasets