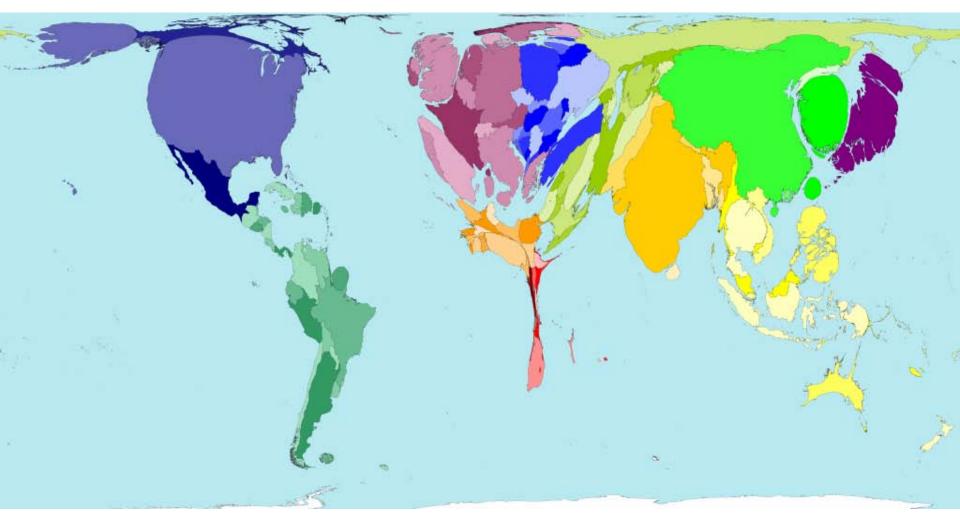

- Projects recorded (Jan 2009): 135
  - Updated continuously
  - More than 50% research collaboration and 30% teaching
  - Human sciences 40%, Health 30%, Science 30%
- Total number of partners involved: 450
  - Stellenbosch partners: 130
  - African partners: 180 (from 30 countries)
  - Other South African partners: 58
  - "Northern" partners (N-S-S): 80
- Graphical representation of projects and partners follows:

## **African Partners by Country**

- Reporting on Africa initiatives
- Mailing lists and contacts for calls/conferences
- Ranking departments for their African involvement
- Identifying possible partners:
  - Four institutional MoU's signed
  - Numerous new project partners identified
- Comparing SS with SSN projects, including funding partners
- Other partnership datasets