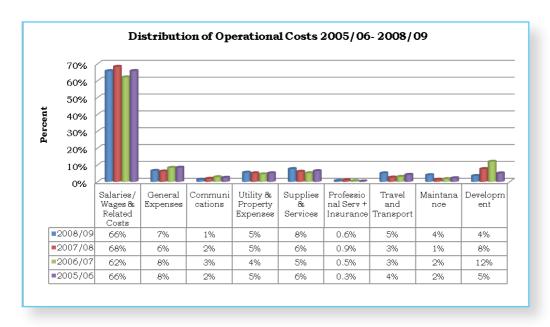

## **Financial Information**

The university has three major sources of funding: Government Subvention; Appropriation in Aid/ Non tax revenue that is internally generated; and donor support. Donor support falls into two categories, institutional development program predominantly from bilateral support and the American Foundations. The second category comprises of research grants either to individual staff members or to specific faculties. The Financial spectrum over the last ten years is given in table.