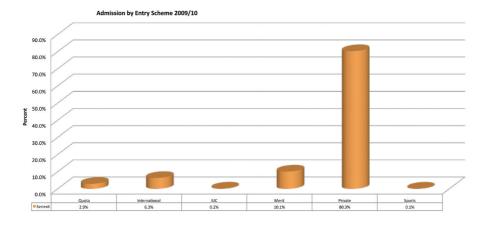

## KEY:

IUC = Inter University Council for East Africa

International = International Students
Merit = National Merit
Quota = District Quota