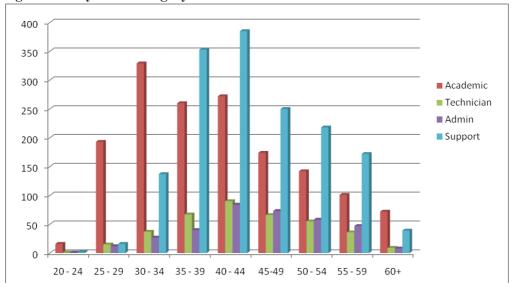

Age Profile by Staff Category 2009/10

There are five broad categories of staff in Makerere: Academic staff include, teaching, research and library staff; Technicians are predominantly in the science based teaching units and the estates and works department; Administrative staff are mostly in administrative units and support staff at the intermediate and group levels are in both teaching and administrative units. Kitchen staffs operate in the halls of residence for the provision of food to resident students.